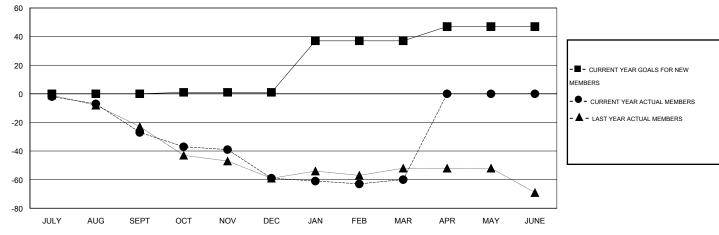

# LOCATION ICELAND

GMT CA 4

|               |                  | Clubs               |                            |                             | Members               |                    |                            |                              |                             |
|---------------|------------------|---------------------|----------------------------|-----------------------------|-----------------------|--------------------|----------------------------|------------------------------|-----------------------------|
|               | RESU             | LTS FOR 2013-2014   |                            |                             | RESULTS FOR 2013-2014 |                    |                            |                              |                             |
| QUARTER       | NEW CLUB<br>GOAL | ACTUAL NEW<br>CLUBS | ACTUAL<br>DROPPED<br>CLUBS | ACTUAL NET<br>GAIN/<br>LOSS | QUARTER               | NEW MEMBER<br>GOAL | ACTUAL TOTAL MEMBERS ADDED | ACTUAL<br>DROPPED<br>MEMBERS | ACTUAL NET<br>GAIN/<br>LOSS |
| JULY/AUG/SEPT | 0                | 0                   | 0                          | 0                           | JULY/AUG/SEPT         | 0                  | 8                          | 35                           | -27                         |
| OCT/NOV/DEC   | 0                | 0                   | 1                          | -1                          | OCT/NOV/DEC           | 1                  | 6                          | 38                           | -32                         |
| JAN/FEB/MAR   | 1                | 0                   | 0                          | 0                           | JAN/FEB/MAR           | 36                 | 20                         | 21                           | -1                          |
| APR/MAY/JUNE  | 0                | 0                   | 0                          | 0                           | APR/MAY/JUNE          | 10                 | 0                          | 0                            | 0                           |